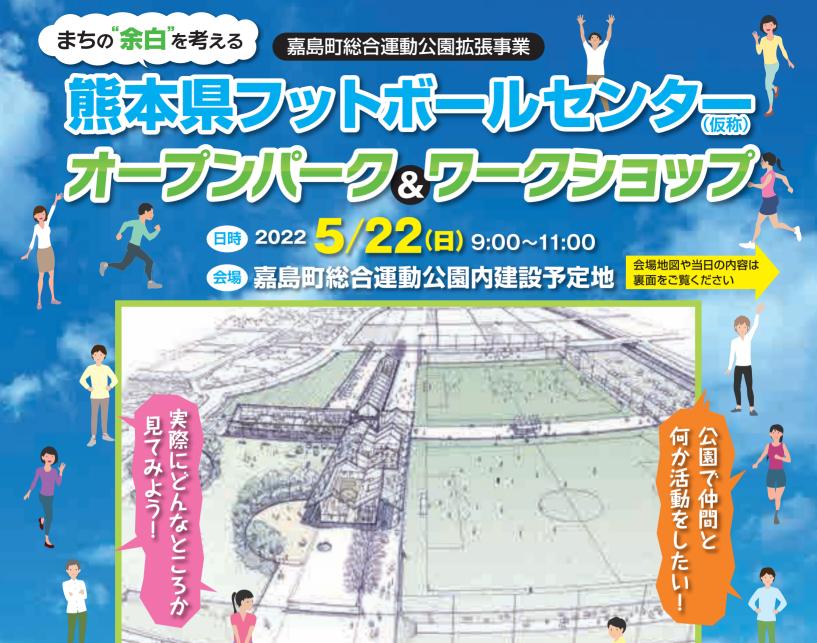

# WorkShop ワークショップ

フットボールセンター内の芝生広場の利活用について、 皆さんのご意見やアイデアを聞かせてください。

会場/オモケンパーク(熊本市上通) 定員/20名(申し込み先着順) 料金/無料 ※申し込み方法などは裏面をご覧ください

# オープンパーク(現地見学会)/30分 プロジェクト概要、応援ファンド説明/30分 プロジェクト概要、応援ファンド説明/30分 プークショップ/60分 利用・活動事例紹介 各地で、公園や広場を活用したさまざまな活動・イベントを実践している事例について共有します。 ワークショップ「利用・活動したいこと」 参加者が数人ずつのグループに分かれ、フットボールセンター内の芝生広場で「いつ、なにをしたいか?」を話し合ってもらいます。各グループで出た意見を発表してもらい、全員でアイデアを共有します。 まため・今後の予定 \*上記のプログラムは感染対策を十分に講じて実施します。